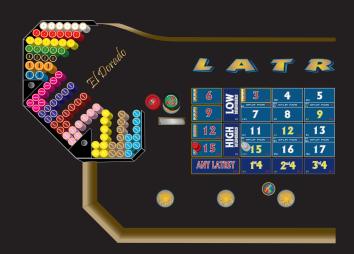

## 3 DICE PLAY

# 42 ways to win + 28 BONUS PAYOUTS

| LATREY | PAYOUT | SCHEDULE |
|--------|--------|----------|

|            |          | LAIRET PATOUT SCHEDULE |     |     |       |       |  |
|------------|----------|------------------------|-----|-----|-------|-------|--|
|            |          | et                     |     | Way | Latre | y Way |  |
| NUMBER BET | 4        | 4                      |     | 70  |       | 0     |  |
|            |          | 5                      |     | 4   |       | )     |  |
|            |          | ŝ                      |     | 8   | 3     | 5     |  |
|            | 7        | 7                      | 1   | 3   |       | )     |  |
|            | {        | 3                      | 9   | 9   |       | )     |  |
|            |          | )                      |     | 6   | 4     | 0     |  |
|            | 1        | 0                      |     | 6   |       | 0     |  |
|            | 1        | 11                     |     | 6   |       | 0     |  |
| ᇤ          | 1        | 2                      |     | 6   | 40    |       |  |
| ▎▝▋▏       | 1        | 3                      | 9   |     | 0     |       |  |
|            | 1        | 4                      | 1   | 3   | 0     |       |  |
|            | 1        | 5                      | 1   | 18  |       | 35    |  |
|            | 1        | <mark>5</mark><br>6    | 34  |     | 0     |       |  |
|            | 1        | 7                      | 70  |     | 0     |       |  |
| F          |          | 3                      | 0   |     | 210   |       |  |
| I≥I        |          | 6                      |     | 0   |       | 210   |  |
| LATREY BET |          | 9                      | 0   |     | 210   |       |  |
|            | 1        | 2                      | 0   |     | 210   |       |  |
| 🔒          | 1        | 5                      | 0   |     | 210   |       |  |
| m          | 1        | 8                      | 0   |     | 210   |       |  |
|            | ANY L    | ATREY                  | _   |     | 34    |       |  |
| EQUAL      | LOW      |                        | 1   |     | 0     |       |  |
| ᅵᄋᆇᅵ       | HIGH     |                        | 1   |     | 0     |       |  |
|            | ODD      |                        | 1   |     | 0     |       |  |
| F          | EVEN     |                        | 1   |     | 0     |       |  |
|            | 1st 4    |                        | 2   |     | 30    |       |  |
| l _ l      | 2nd 4    |                        | 2   |     | 45    |       |  |
|            | 3rd 4    |                        | 2   |     | 45    |       |  |
| Á          | 4th 4    |                        | 2   |     | 30    |       |  |
| ѿ          | 3 to 6   |                        | 8   |     | 25    |       |  |
| LINE BET   | 7 to 10  |                        | 1   |     | 35    |       |  |
|            | 11 to 14 |                        | 1   |     | 35    |       |  |
|            | 15 to 18 |                        | 8   |     | 25    |       |  |
|            | 3        | 7                      | 0   | 6   | 100   | 0     |  |
| w          | 4        | 8                      | 25  | 5   | 0     | 0     |  |
| Ď          | 5        | 9                      | 15  | 3   | 0     | 15    |  |
| SPLIT BET  | 6        | 10                     | 6   | 3   | 35    | 0     |  |
|            | 11       | 15                     | 3   | 6   | 0     | 35    |  |
|            | 12       | 16                     | 3   | 15  | 15    | 0     |  |
|            |          | 17                     | 5   | 25  | 0     | 0     |  |
| -          | 13       | <u>    /</u>           | j j | 20  | U     | U     |  |

EASY WAY:: YELLOW AND WHITE BETS PAY A WIN - ALL RED BETS LOSE.

| THROW THE LATREY WAY  ANY LATREY  ***  ***  ***  ***  ***  ***  *** | 4+4+4=12                                                        | 6+5+1=12  LOW NUMBERS                           | THROW THE EASY WAY |  |  |
|---------------------------------------------------------------------|-----------------------------------------------------------------|-------------------------------------------------|--------------------|--|--|
| <b>1514</b> 2/1 30/1                                                | 6/1 SPLIT PAIR 35/1                                             | ## \$\frac{210/1}{6/1} \text{ SPLIT PAIR 100/1} |                    |  |  |
| 2 <sup>nd</sup> 4.                                                  | 8/1 1 2 40/1  3/1 SPLIT PAIR 15/1  15/1 SPLIT PAIR 15/1  15/1 5 | 70/1 4                                          |                    |  |  |
| 3rd4                                                                | 9/1 13 5/1 SPLIT PAIR 25/1 SPLIT PAIR 17 70/1                   | VIR 15/1                                        | 1                  |  |  |
| 4th 4 30/1                                                          | 8/1 SPLIT PAIR 100/1                                            | 18/1 6 35/1<br>5/1 SPLIT PAIR 35/1<br>3/1 1 0   |                    |  |  |
| ANY LATR                                                            | 11-14<br>15-18<br>811                                           | 3-6<br>8/1<br>7-10<br>1/1<br>38/1               |                    |  |  |
| 34/1                                                                | EVEN S NUMBERS                                                  | S NUMBERS                                       | S NUMBERS          |  |  |

LATREY WAY:: RED BETS PAY A WIN – YELLOW BETS PAY A WIN BONUS – ALL WHITE BETS LOSE.